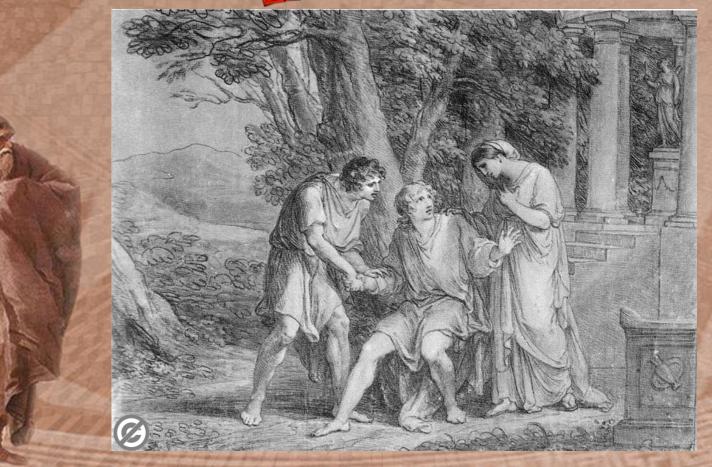

Taipei Medical University Chien, Shih-Chieh

One day, Orestes and Pylades came to the land of Taurians. Some of the Erinyes still pursued him after the quittance.

The two were caught. Iphigenia was informed that the two Greeks had been taken and were to be sacrificed immediately.

Iphigenia asked herself,

"Would a goddess command such things? Would she take pleasure in sacrificial murder? I do not believe it. It is the men of this land who are bloodthirsty and they lay their own guilt on the gods."