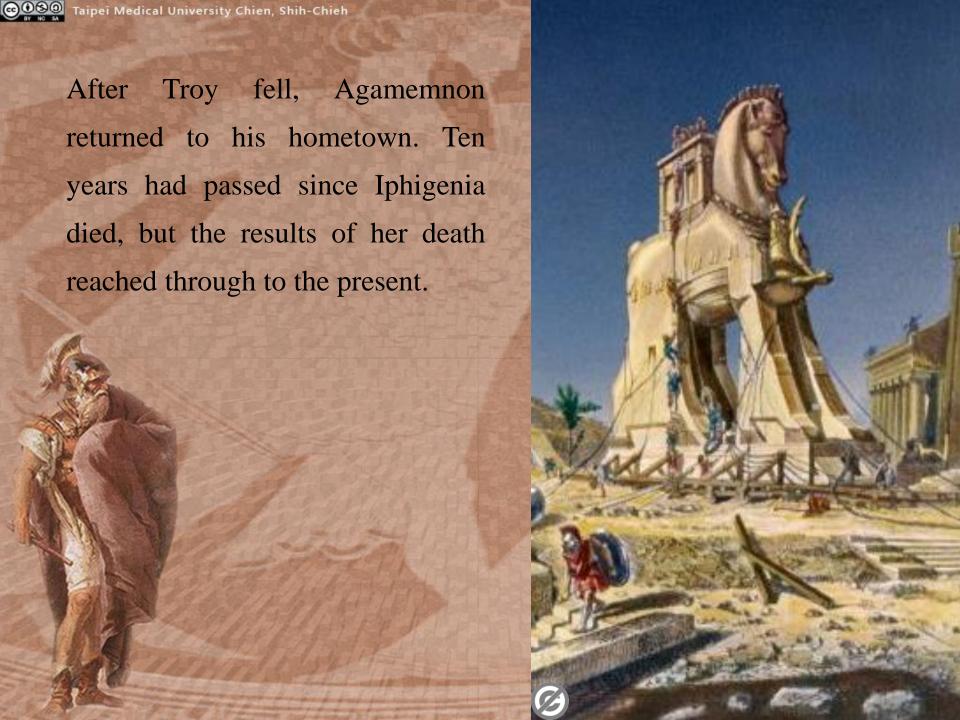

## Introduction

The ill-fated House of Atreus is one of the most famous families in ythology. Agamemnon, who led the Greeks against Troy, belonged to the House of Atreus.

All of Agamemnon's immediate family, his wife Clytemnestra, his children, Iphigenia, Orestes and Electra, were as well known as he was. His brother Menelaus was the husband of Helen, for whose sake the Trojan War was fought.

# **Agamemnon And His Children**

The House of Atreus was first referred to in Iliad. In Odyssey, Odysseus also encountered the spirit of Agamemnon. The story was first told in this way: Agamemnon was killed by his wife's lover.