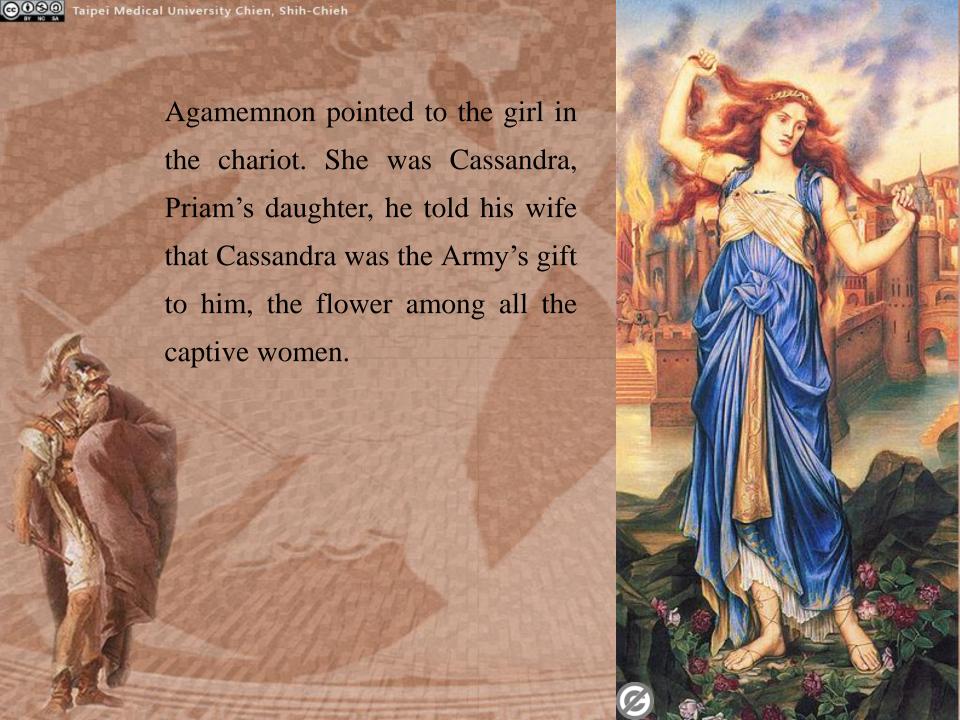

The two sons of Atreus, Agamemnon, the commander of the Greek forces in the Troy War, and Menelaus, the husband of Helen, ended their lives very differently.

The crowd told Cassandra that it was where the son of Atreus lived. She cried out,

"No! It is a house God hates, where men are killed and the floor is red with blood."

"I hear children crying."

"I will endure to die." and moved into the palace.

After Cassandra went into the gate, a cry rang out, the voice of a man in agony:" God! I am struck! My death blow—" and silence again.