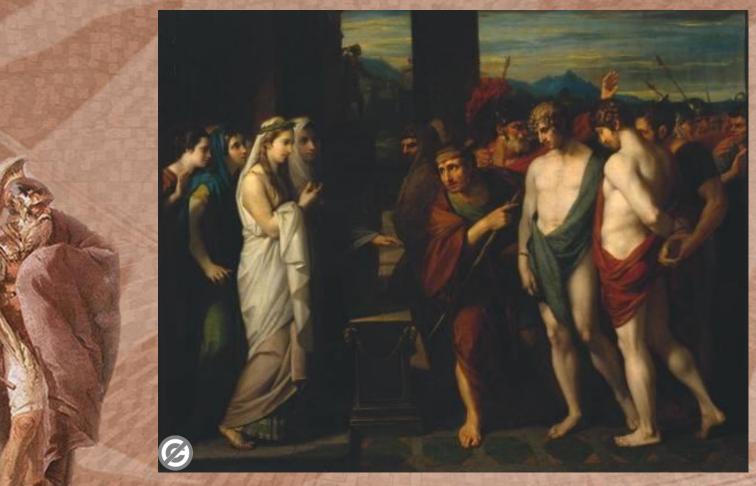

Taipei Medical University Chien, Shih-Chieh

One day, Orestes and Pylades came to the land of Taurians. Some of the Erinyes still pursued him after the quittance.

The two were caught. Iphigenia was informed that the two Greeks had been taken and were to be sacrificed immediately.

Iphigenia asked herself,

"Would a goddess command such things? Would she take pleasure in sacrificial murder? I do not believe it. It is the men of this land who are bloodthirsty and they lay their own guilt on the gods."