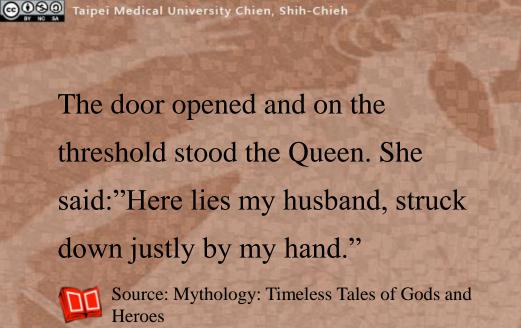

Orestes was sent away to a trusted friend.

Orestes knew he must avenge his father and pay with his own ruin. He went back with his cousin and friend Pylades.

The three made their plans. They went to the palace, claiming to be the bearers of a message that Orestes had died. It would be a joyful news to Clytemnestra and Aegisthus.

Orestes pushed her mother into the house, and then killed her. After the matricide, Orestes screamed with his eyes fixed on unseen horror: "Look! Look! Women there. Black, all black, and long hair like snakes."