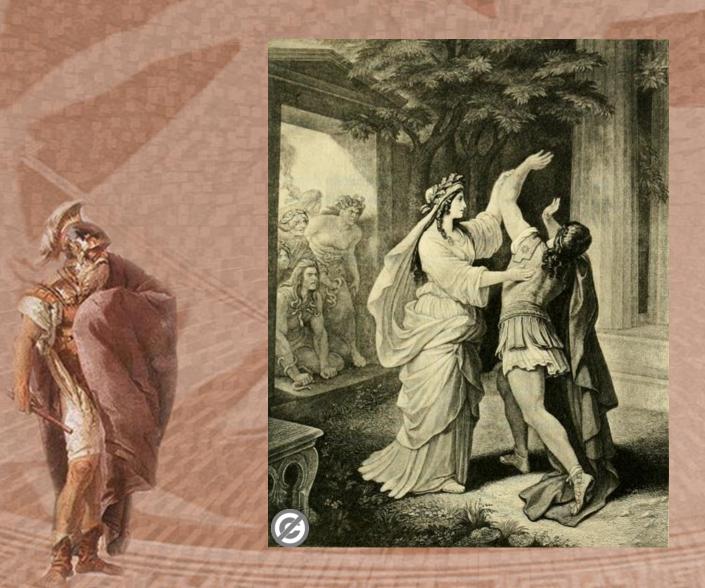

Taipei Medical University Chien, Shih-Chieh

One day, Orestes and Pylades came to the land of Taurians. Some of the Erinyes still pursued him after the quittance.

The two were caught. Iphigenia was informed that the two Greeks had been taken and were to be sacrificed immediately.

Iphigenia asked herself,

"Would a goddess command such things? Would she take pleasure in sacrificial murder? I do not believe it. It is the men of this land who are bloodthirsty and they lay their own guilt on the gods."

Source: Mythology: Timeless Tales of Gods and Heroes Author: Edith Hamilton / Publisher: 書林出版有限公司 (Bookman Books Co.)

As Iphigenia requested Pylades to send a letter to her brother, she found that another young man with Pylades is Orestes.

She came up with a perfect plan and explained it to them. All three then enter the temple.

Source: Mythology: Timeless Tales of Gods and Heroes

Author: Edith Hamilton / Publisher: 書林出版有限公司 (Bookman Books Co.)