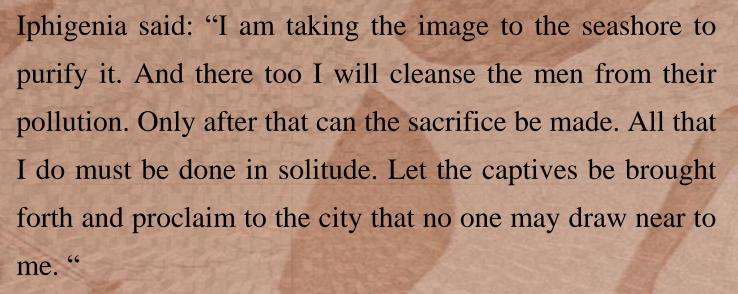

Iphigenia asked herself,

"Would a goddess command such things? Would she take pleasure in sacrificial murder? I do not believe it. It is the men of this land who are bloodthirsty and they lay their own guilt on the gods."

Source: Mythology: Timeless Tales of Gods and Heroes Author: Edith Hamilton / Publisher: 書林出版有限公司 (Bookman Books Co.)

As Iphigenia requested Pylades to send a letter to her brother, she found that another young man with Pylades is Orestes.

She came up with a perfect plan and explained it to them. All three then enter the temple.

Source: Mythology: Timeless Tales of Gods and Heroes

Author: Edith Hamilton / Publisher: 書林出版有限公司 (Bookman Books Co.)

@@@@ BY NC \$A

After a few moments Iphigenia came out taking the image in her arms. She told King Thoas that the two men he had sent her for the goddess were not pure, and Artemis was angry.

Source: Mythology: Timeless Tales of Gods and Heroes