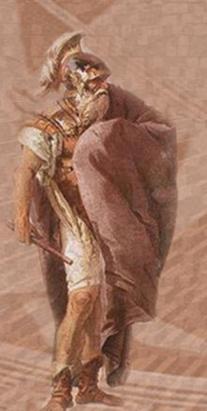

None of them suffered a worse doom than his daughter Niobe.

At first the gods had chosen her out for good luck as they had her brother, Pelops.

Niobe and her husband, Amphion, a son of Zeus's and an great musician, ruled in Thebes until she showed that the mad arrogance of Tantalus lived on in her.

She called upon the people of Thebes to worship her. "You burn incense to Leto, and what is she as compared to me? She had but two children, Apollo and Artemis. I have seven times as many. I am queen. She was a homeless wanderer until tiny Delos alone of all places on earth consented to receive her. I am happy, strong, great—too great for any, men or gods, to do me harm. Make your sacrifices to me in Leto's temple, mine now, not hers."

Source: Mythology: Timeless Tales of Gods and Heroes

Author: Edith Hamilton / Publisher: 書林出版有限公司 (Bookman Books Co.)

⊕ ⊕ ⊕ ⊕ ⊕ ⊕ ⊕ ⊕

Apollo and Artemis flied swiftly to Thebes from Olympus, shooting with deadly aims they struck down all of Niobe's sons and daughters.

Niobe fell into great grief. She was changed into a stone which forever, night and day, was wet with tears.

Pelops' two sons, Atreus and Thyestes, inherited the wickedness in Pelops.

Thyestes fell in love with his brother's wife. Atreus found out and killed his brother's two children, boiling them to serve Thyestes. Atreus' children and his children's children suffered.