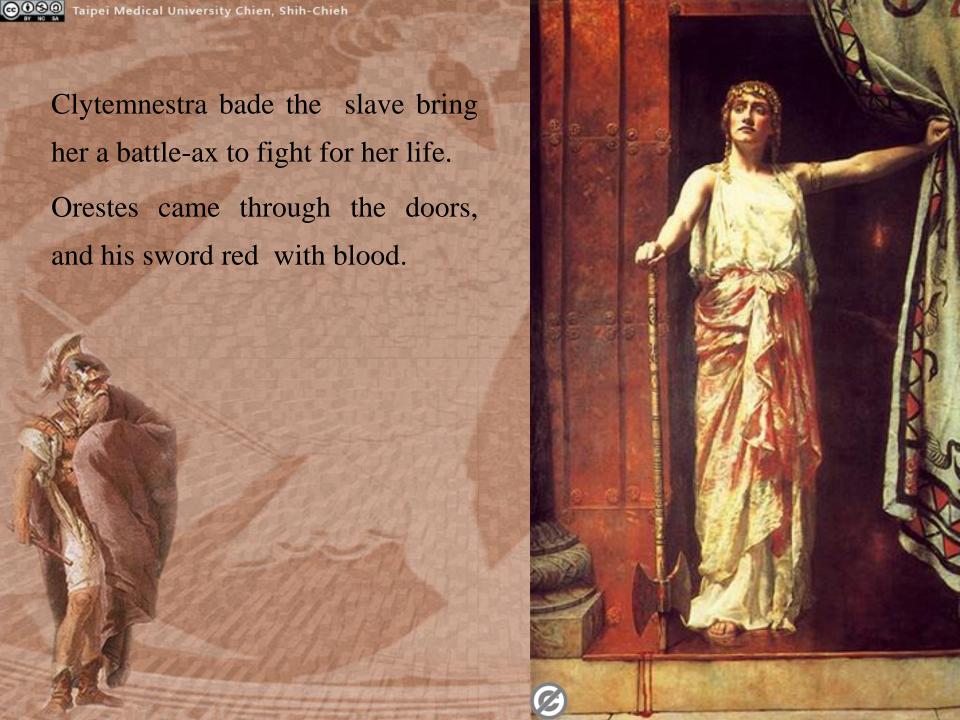

Orestes pushed her mother into the house, and then killed her. After the matricide, Orestes screamed with his eyes fixed on unseen horror: "Look! Look! Women there. Black, all black, and long hair like snakes."