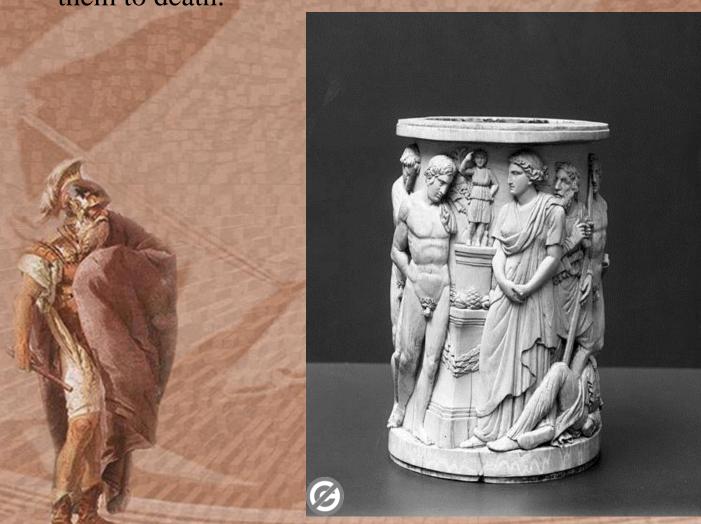

# Iphigenia Among The Taurians

The Greeks, as has been said, did not favor stories in which human beings were offered up, whether to appease angry gods or make mother Earth bear a good harvest or to bring about anything whatsoever.

Taipei Medical University Chien, Shih-Chieh

One day, Orestes and Pylades came to the land of Taurians. Some of the Erinyes still pursued him after the quittance.

The two were caught. Iphigenia was informed that the two Greeks had been taken and were to be sacrificed immediately.