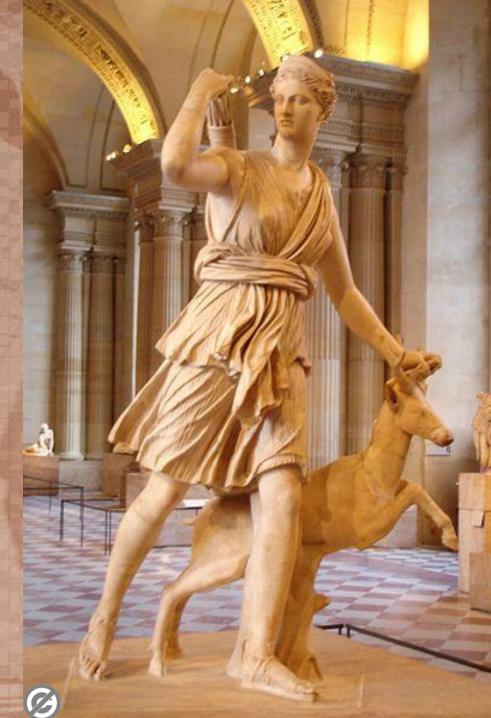

She called upon the people of Thebes to worship her. "You burn incense to Leto, and what is she as compared to me? She had but two children, Apollo and Artemis. I have seven times as many. I am queen. She was a homeless wanderer until tiny Delos alone of all places on earth consented to receive her. I am happy, strong, great—too great for any, men or gods, to do me harm. Make your sacrifices to me in Leto's temple, mine now, not hers."

Source: Mythology: Timeless Tales of Gods and Heroes

Author: Edith Hamilton / Publisher: 書林出版有限公司 (Bookman Books Co.)

⊕ ⊕ ⊕ ⊕ ⊕ ⊕ ⊕ ⊕

Apollo and Artemis flied swiftly to Thebes from Olympus, shooting with deadly aims they struck down all of Niobe's sons and daughters.