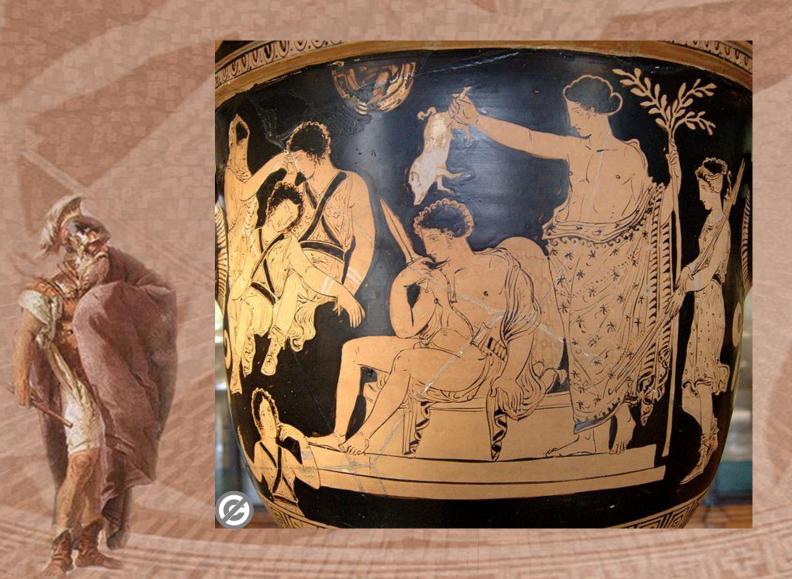

Orestes suffered from the pursuit of Erinyes for years. He made a plea to Athena, and Apollo was next to him.

### Apollo said:

"It is I am answerable for what he did,"

"He killed at my command."

Source: Mythology: Timeless Tales of Gods and Heroes

Author: Edith Hamilton / Publisher: 書林出版有限公司 (Bookman Books Co.)

#### Orestes said:

"I, not Apollo, was guilty of my mother's murder, but I have been

cleansed of my guilt."

Source: Mythology: Timeless Tales of Gods and Heroes
Author: Edith Hamilton / Publisher: 書林出版有限公司 (Bookman Books Co.)

Athena accepted the plea and persuaded the avenging goddesses into accepting it. Therefore, from the Furies of frightful aspect they became the Benignant Ones, the Eumenides, protectors of the suppliant.