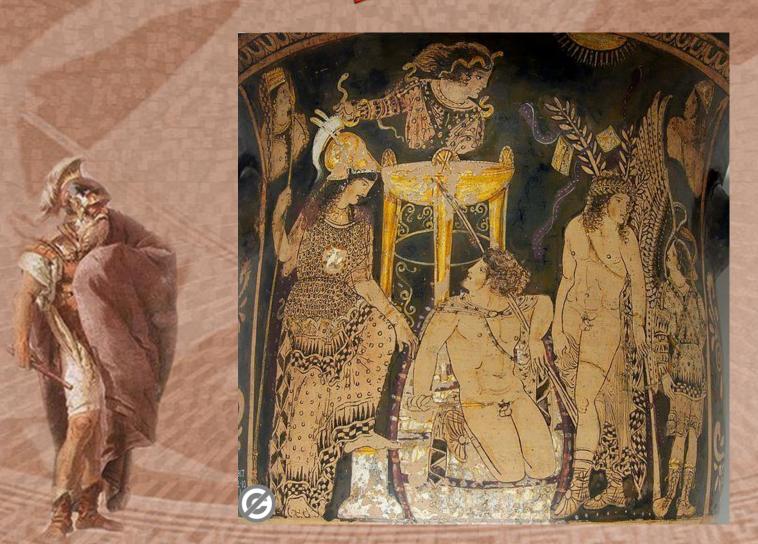

# Iphigenia Among The Taurians

The Greeks, as has been said, did not favor stories in which human beings were offered up, whether to appease angry gods or make mother Earth bear a good harvest or to bring about anything whatsoever.

Taipei Medical University Chien, Shih-Chieh

One day, Orestes and Pylades came to the land of Taurians. Some of the Erinyes still pursued him after the quittance.

The two were caught. Iphigenia was informed that the two Greeks had been taken and were to be sacrificed immediately.

Iphigenia asked herself,

"Would a goddess command such things? Would she take pleasure in sacrificial murder? I do not believe it. It is the men of this land who are bloodthirsty and they lay their own guilt on the gods."