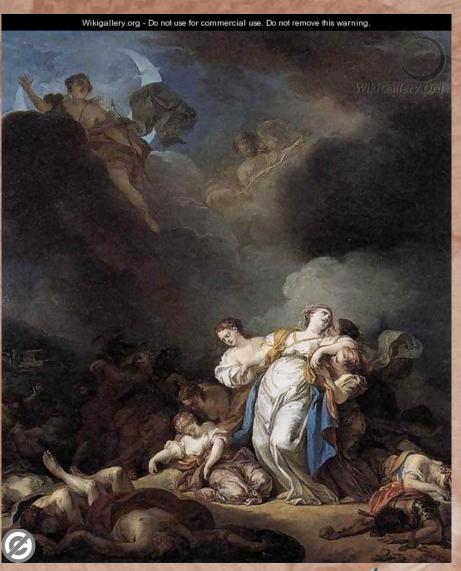

# Iphigenia Among The Taurians

The Greeks, as has been said, did not favor stories in which human beings were offered up, whether to appease angry gods or make mother Earth bear a good harvest or to bring about anything whatsoever.

Taipei Medical University Chien, Shih-Chieh

One day, Orestes and Pylades came to the land of Taurians. Some of the Erinyes still pursued him after the quittance.

The two were caught. Iphigenia was informed that the two Greeks had been taken and were to be sacrificed immediately.

Iphigenia asked herself,

"Would a goddess command such things? Would she take pleasure in sacrificial murder? I do not believe it. It is the men of this land who are bloodthirsty and they lay their own guilt on the gods."