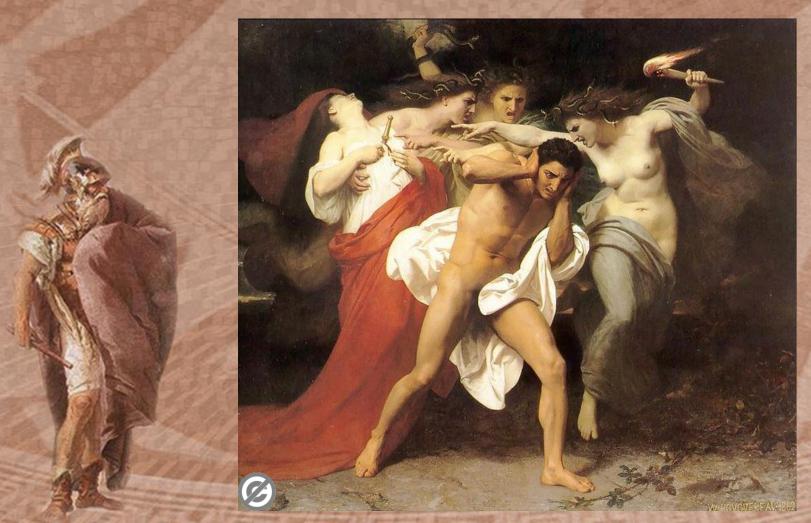

Orestes pushed her mother into the house, and then killed her. After the matricide, Orestes screamed with his eyes fixed on unseen horror: "Look! Look! Women there. Black, all black, and long hair like snakes."

The crowd told him that it's only his illusions. He rushed away alone, except for those invisible companions.

Source: Mythology: Timeless Tales of Gods and Heroes

Author: Edith Hamilton / Publisher: 書林出版有限公司 (Bookman Books Co.)

Orestes suffered from the pursuit of Erinyes for years. He made a plea to Athena, and Apollo was next to him.