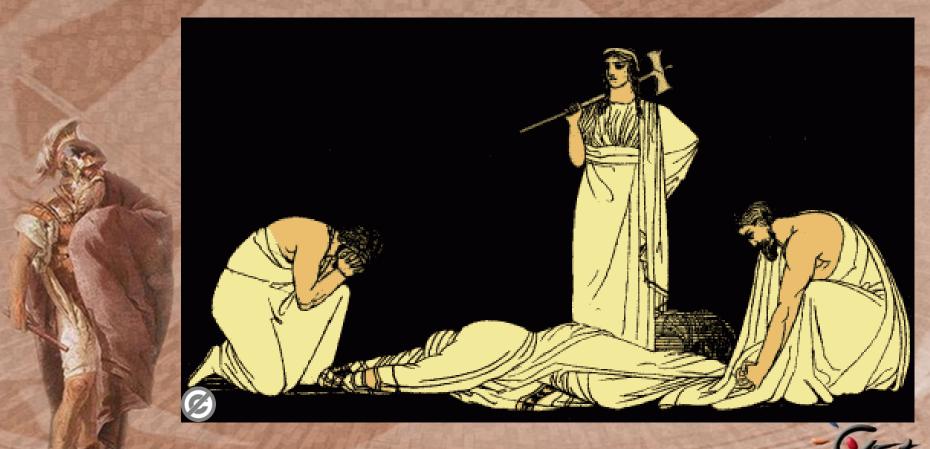

Orestes pushed her mother into the house, and then killed her. After the matricide, Orestes screamed with his eyes fixed on unseen horror: "Look! Look! Women there. Black, all black, and long hair like snakes."