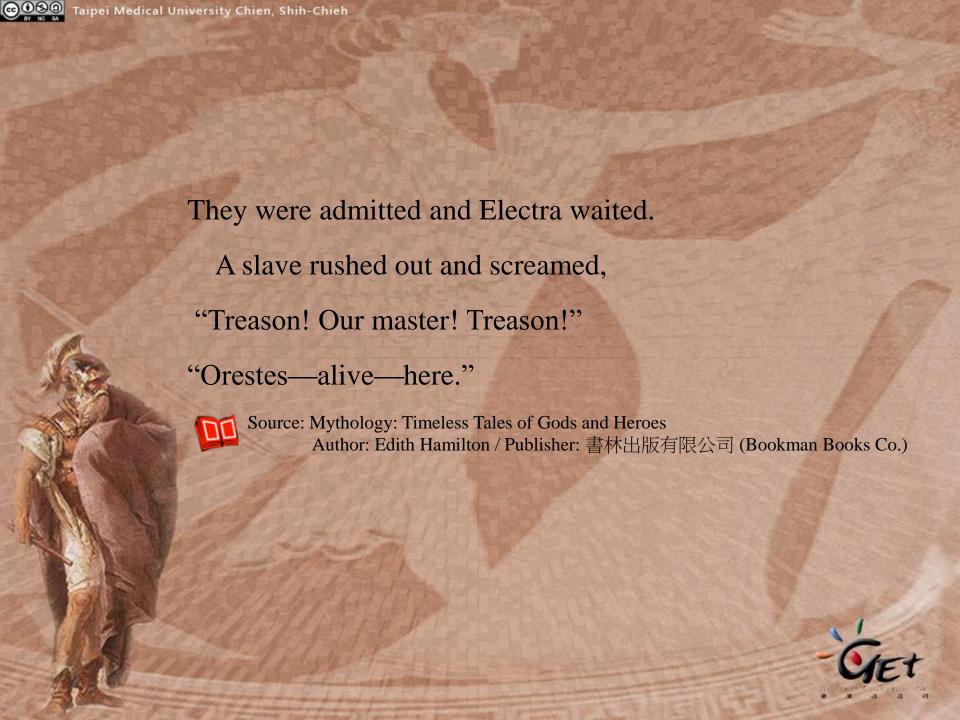

Orestes was sent away to a trusted friend.

Orestes knew he must avenge his father and pay with his own ruin. He went back with his cousin and friend Pylades.

The three made their plans. They went to the palace, claiming to be the bearers of a message that Orestes had died. It would be a joyful news to Clytemnestra and Aegisthus.

Orestes pushed her mother into the house, and then killed her. After the matricide, Orestes screamed with his eyes fixed on unseen horror: "Look! Look! Women there. Black, all black, and long hair like snakes."