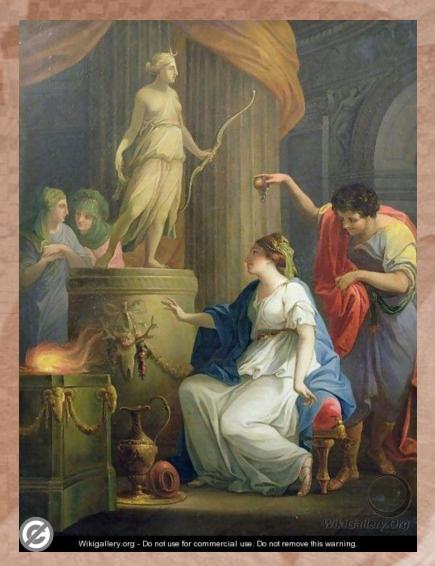

@@@@ BY NC \$A

After a few moments Iphigenia came out taking the image in her arms. She told King Thoas that the two men he had sent her for the goddess were not pure, and Artemis was angry.

Source: Mythology: Timeless Tales of Gods and Heroes

Author: Edith Hamilton / Publisher: 書林出版有限公司 (Bookman Books Co.)

"Do as you wish," Thoas answered, "and take all the time you need." They passed out of sight on their way to the inlet where Orestes' ship lay. It seemed as if Iphigenia's plan could not fail.