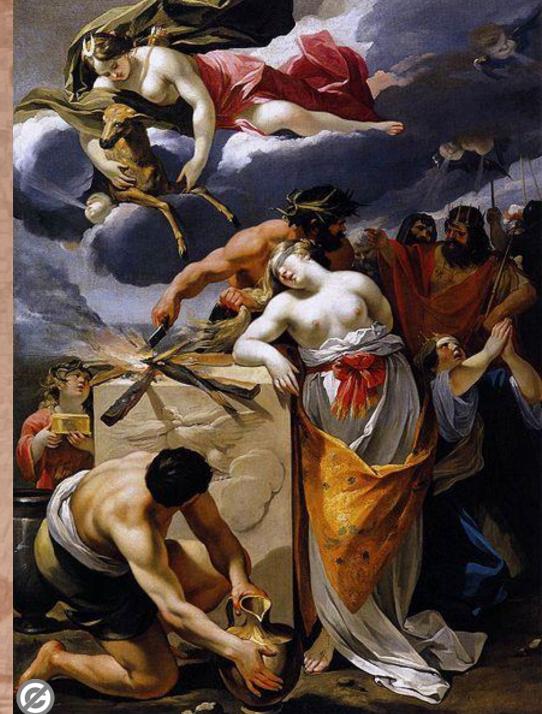

# Iphigenia Among The Taurians

The Greeks, as has been said, did not favor stories in which human beings were offered up, whether to appease angry gods or make mother Earth bear a good harvest or to bring about anything whatsoever.