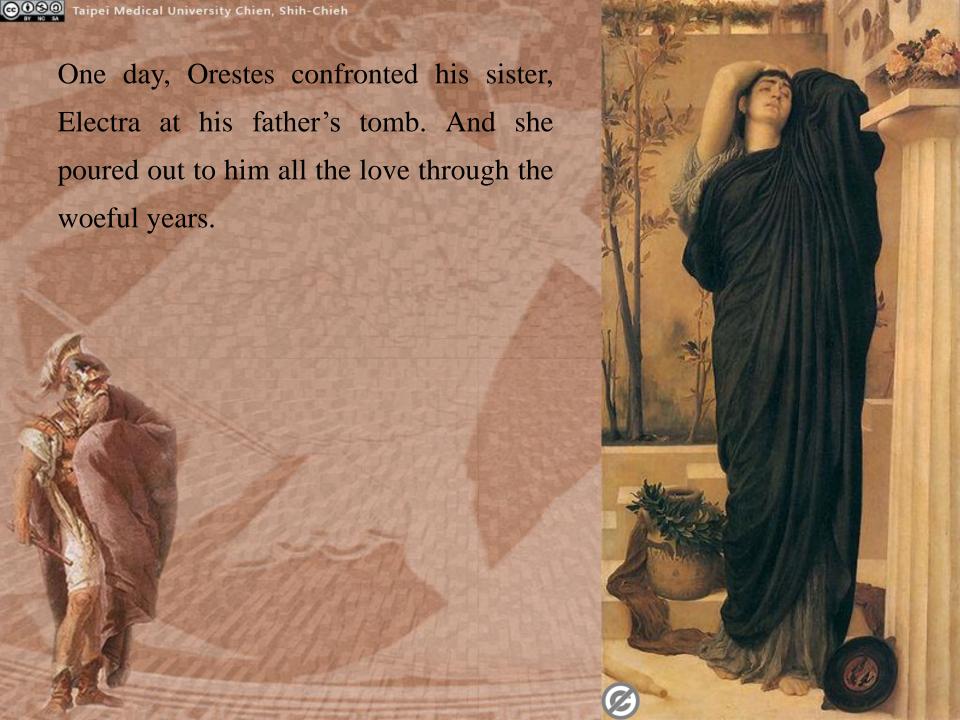

Orestes was sent away to a trusted friend.

Orestes knew he must avenge his father and pay with his own ruin. He went back with his cousin and friend Pylades.

The three made their plans. They went to the palace, claiming to be the bearers of a message that Orestes had died. It would be a joyful news to Clytemnestra and Aegisthus.