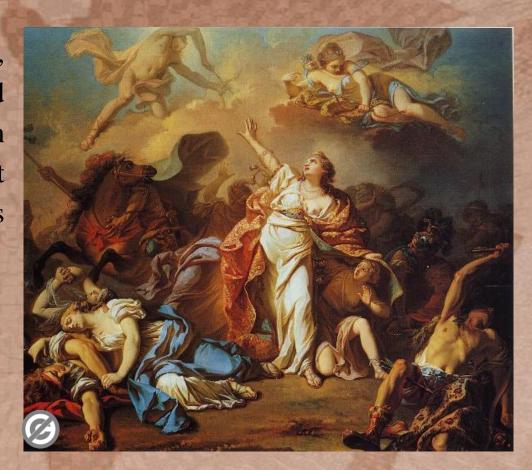

# Iphigenia Among The Taurians

The Greeks, as has been said, did not favor stories in which human beings were offered up, whether to appease angry gods or make mother Earth bear a good harvest or to bring about anything whatsoever.

Taipei Medical University Chien, Shih-Chieh

One day, Orestes and Pylades came to the land of Taurians. Some of the Erinyes still pursued him after the quittance.

The two were caught. Iphigenia was informed that the two Greeks had been taken and were to be sacrificed immediately.

Iphigenia asked herself,

"Would a goddess command such things? Would she take pleasure in sacrificial murder? I do not believe it. It is the men of this land who are bloodthirsty and they lay their own guilt on the gods."